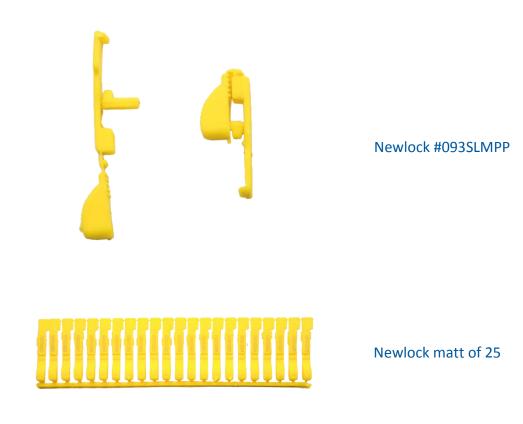

## **NEWLOCK** document seal

Holds together and seals up to approx. 12 sheets of paper. This tiny seal prevents or detects unauthorised removal and substitution of documents sealed in the batch. The orifice must be within 5mm from edge of paper or any other material to be sealed. Numberes laser printed with 7 digits.

## Newlock document seal description

- Material Polypropylene.
- Mats of 25.
- Orifice must be within 5mm from edge of paper or any other material to be sealed.
- Clips together and seals up to an overall thickness of 1mm (approx. 12 sheets of paper).
- Numbered with 7 digits. Laser printed.
- Personalisation laser printed.
- Colours: Yellow, Blue.
- Packing details:
  - o Carton10,000 seals
  - Plastic bags 1,000 seals
  - o Size 35x35x23cm
  - o Gross weight 4.200 kg